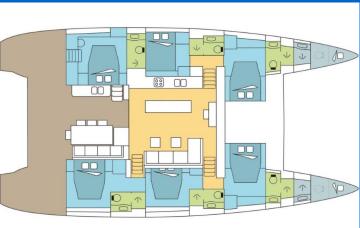

# **LAGOON 620**

**DREAM ROQUES (2018)** 

Catamaran Lagoon 620 DREAM ROQUES, built in 2018 is anchored in the Martinique, Le Marin, Martinique, Caribbean. It has 6 + 2 cabins, can accommodate 12 + 2 people and has 6 + 2 toilets. Bed linen and kitchen equipment are included in the price.

#### **YACHT SPECIFICATIONS**

| Yacht Base                      | Yacht ID        | Brands      |
|---------------------------------|-----------------|-------------|
| Martinique, Le Marin, Caribbean | 9185            | Lagoon      |
| Yacht name                      | Production year | Length      |
| DREAM ROQUES                    | 2018            | 62 ft       |
| Cabins                          | Berths          | Max Persons |
| 6+2                             | 12 + 2          | 12          |
| WC                              | Engine          | Fuel tank   |
| 6+2                             | 2 x 110 HP      | 1300 I      |