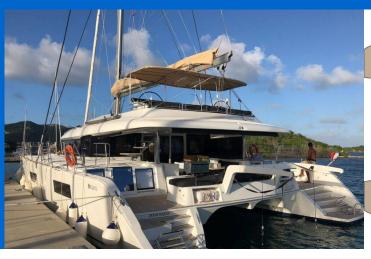

# **LAGOON 620**

**DREAM ROQUES (2018)** 

Catamaran Lagoon 620 DREAM ROQUES, built in 2018 is anchored in the Martinique, Le Marin, Martinique, Caribbean. It has 6 + 2 cabins, can accommodate 12 + 2 people and has 6 + 2 toilets. Bed linen and kitchen equipment are included in the price.

#### **YACHT SPECIFICATIONS**

| Yacht Base                      | Yacht ID        | Brands      |
|---------------------------------|-----------------|-------------|
| Martinique, Le Marin, Caribbean | 9185            | Lagoon      |
| Yacht name                      | Production year | Length      |
| DREAM ROQUES                    | 2018            | 62 ft       |
| Cabins                          | Berths          | Max Persons |
| 6+2                             | 12 + 2          | 12          |
| WC                              | Engine          | Fuel tank   |
| 6+2                             | 2 x 110 HP      | 1300 I      |